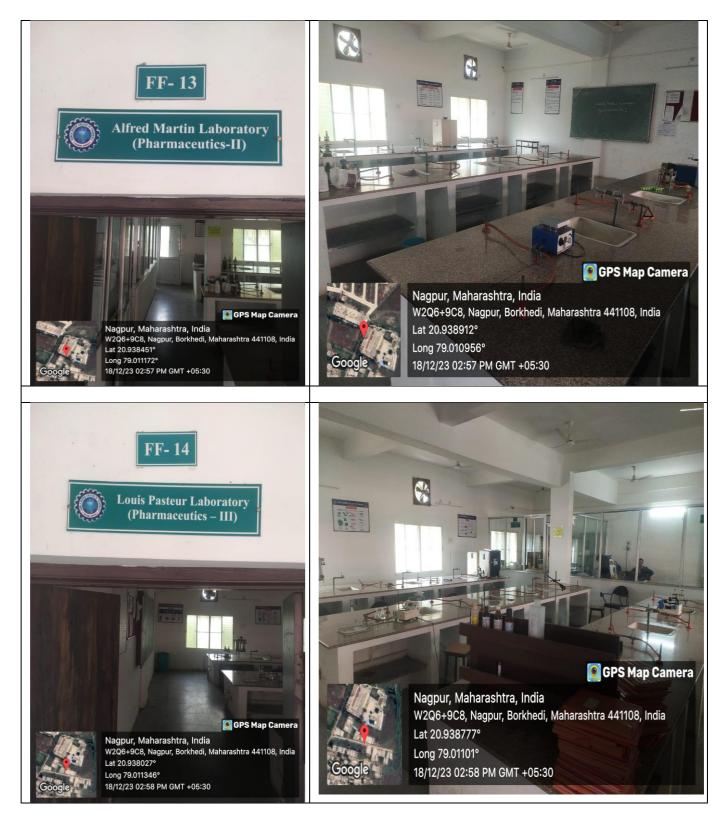

#### Laboratories

The institute features well-equipped and fully functional laboratories, providing students with advanced infrastructural facilities for effective learning. These laboratories are regularly upgraded to meet evolving requirements. They are wellsupported with essential utilities such as water, electricity, gas, and exhaust systems. Each laboratory offers ample working space, and to ensure safety, fire extinguishers and a comprehensive fire safety system are in place, allowing students to work with confidence.