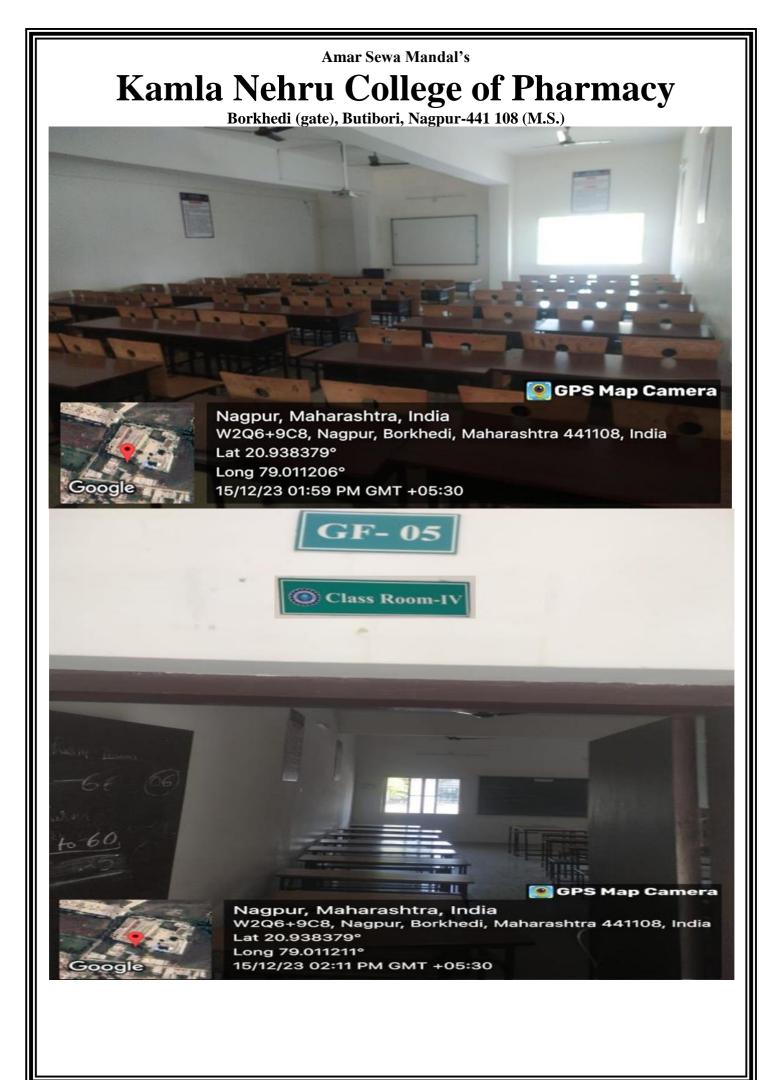

#### **Class Rooms/Tutorial rooms:**

Our classrooms are spacious, well-ventilated, and equipped with comfortable seating arrangements. They are fitted with computers, LCDs, and LAN and Wi-Fi connectivity, providing teachers with the resources for audio-visual-based teaching.