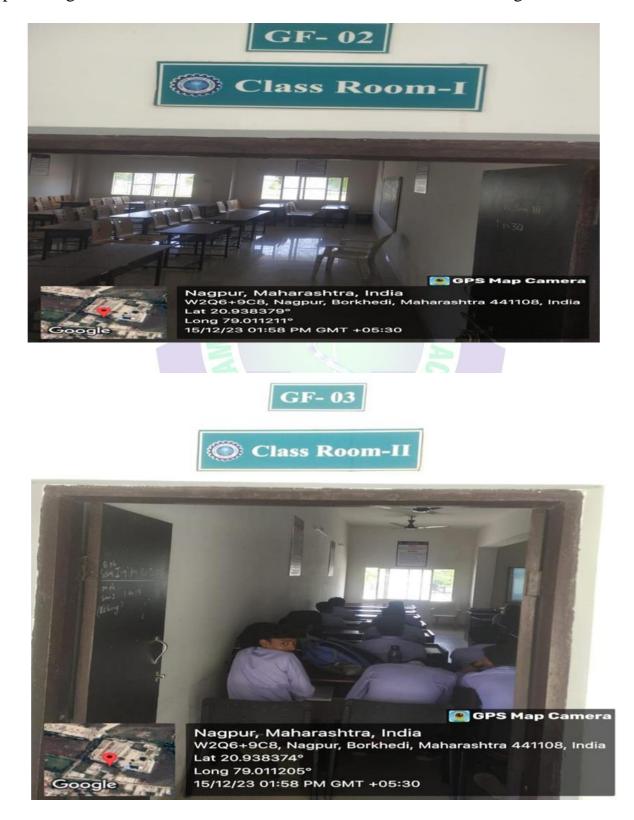

#### **Class Rooms/Tutorial rooms:**

Our classrooms are spacious, well-ventilated, and equipped with comfortable seating arrangements. They are fitted with computers, LCDs, and LAN and Wi-Fi connectivity, providing teachers with the resources for audio-visual-based teaching.