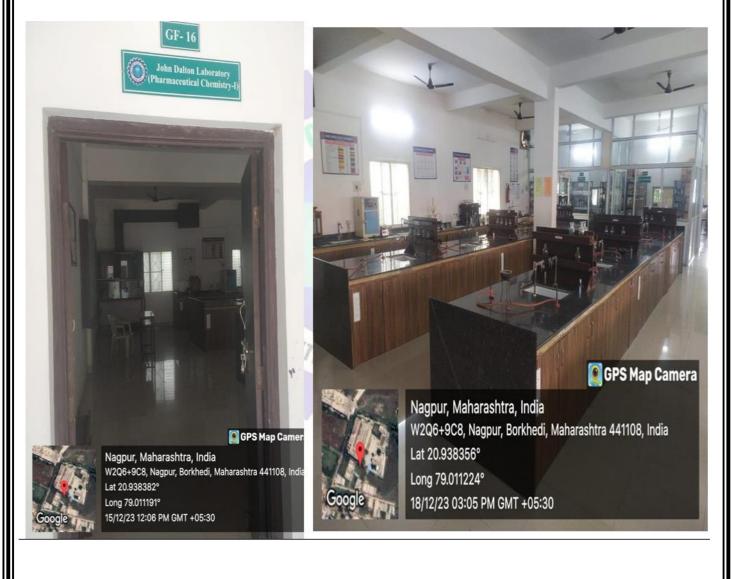

#### Laboratories

The institute features well-equipped and fully functional laboratories, providing students with advanced infrastructural facilities for effective learning. These laboratories are regularly upgraded to meet evolving requirements. They are wellsupported with essential utilities such as water, electricity, gas, and exhaust systems. Each laboratory offers ample working space, and to ensure safety, fire extinguishers and a comprehensive fire safety system are in place, allowing students to work with confidence.