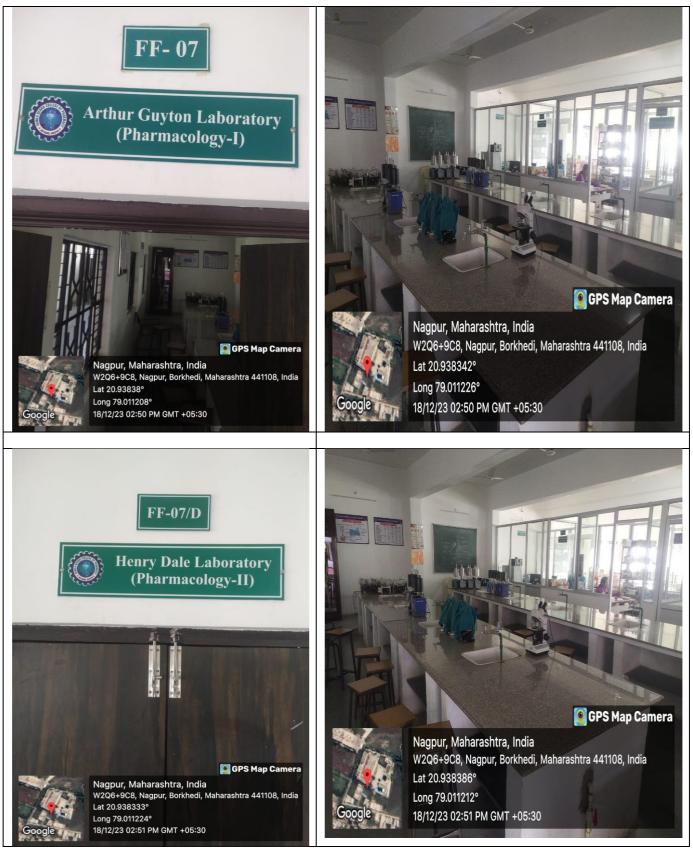

#### Laboratories

The institute features well-equipped and fully functional laboratories, providing students with advanced infrastructural facilities for effective learning. These laboratories are regularly upgraded to meet evolving requirements. They are wellsupported with essential utilities such as water, electricity, gas, and exhaust systems. Each laboratory offers ample working space, and to ensure safety, fire extinguishers and a comprehensive fire safety system are in place, allowing students to work with confidence.