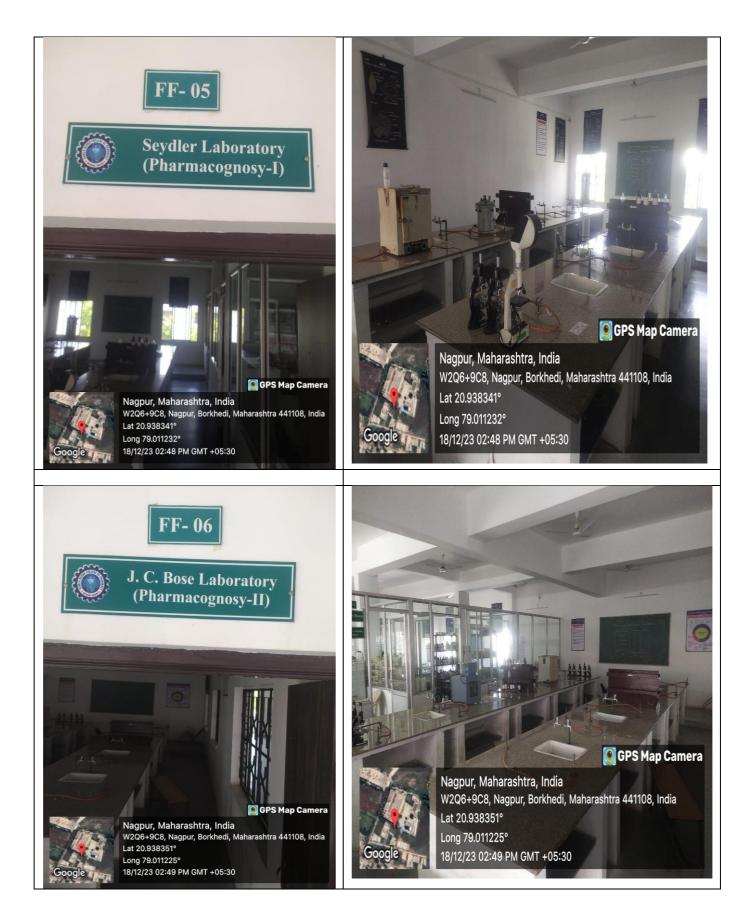

#### Laboratories

The institute features well-equipped and fully functional laboratories, providing students with advanced infrastructural facilities for effective learning. These laboratories are regularly upgraded to meet evolving requirements. They are wellsupported with essential utilities such as water, electricity, gas, and exhaust systems. Each laboratory offers ample working space, and to ensure safety, fire extinguishers and a comprehensive fire safety system are in place, allowing students to work with confidence.