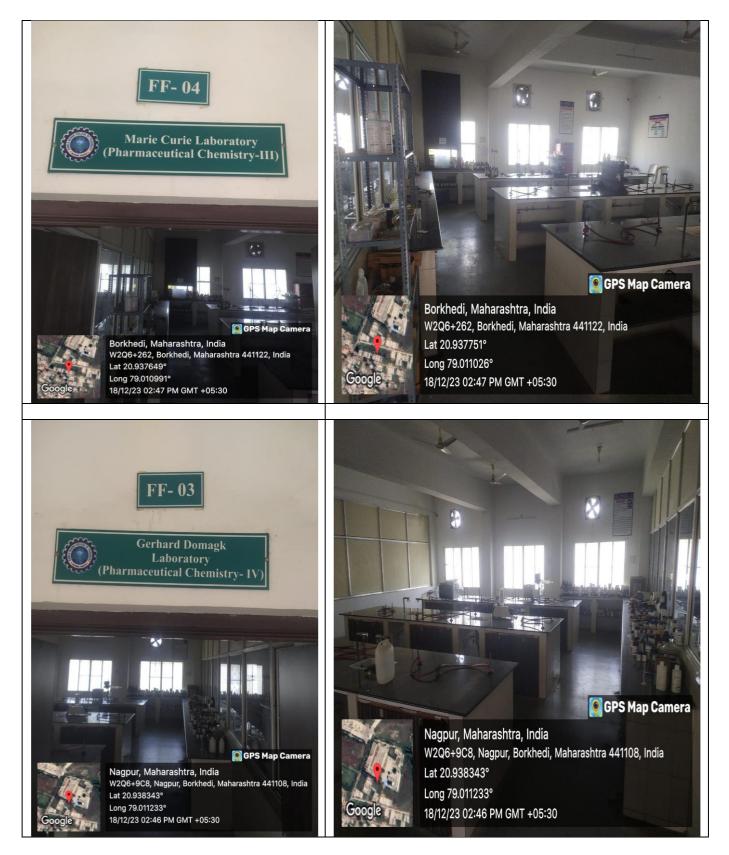

#### Laboratories

The institute features well-equipped and fully functional laboratories, providing students with advanced infrastructural facilities for effective learning. These laboratories are regularly upgraded to meet evolving requirements. They are wellsupported with essential utilities such as water, electricity, gas, and exhaust systems. Each laboratory offers ample working space, and to ensure safety, fire extinguishers and a comprehensive fire safety system are in place, allowing students to work with confidence.