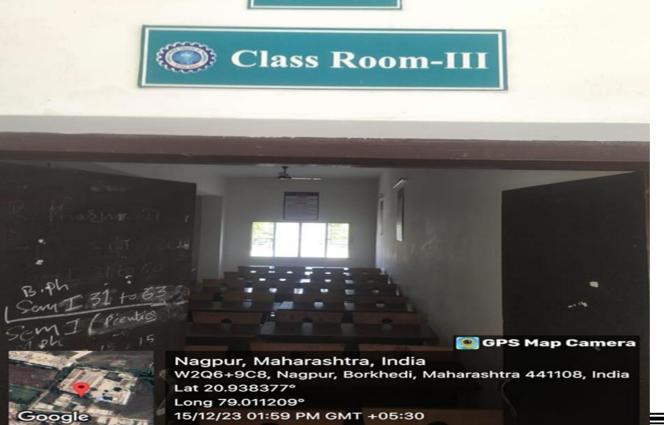

#### **Class Rooms/Tutorial rooms:**

Our classrooms are spacious, well-ventilated, and equipped with comfortable seating arrangements. They are fitted with computers, LCDs, and LAN and Wi-Fi connectivity, providing teachers with the resources for audio-visual-based teaching.