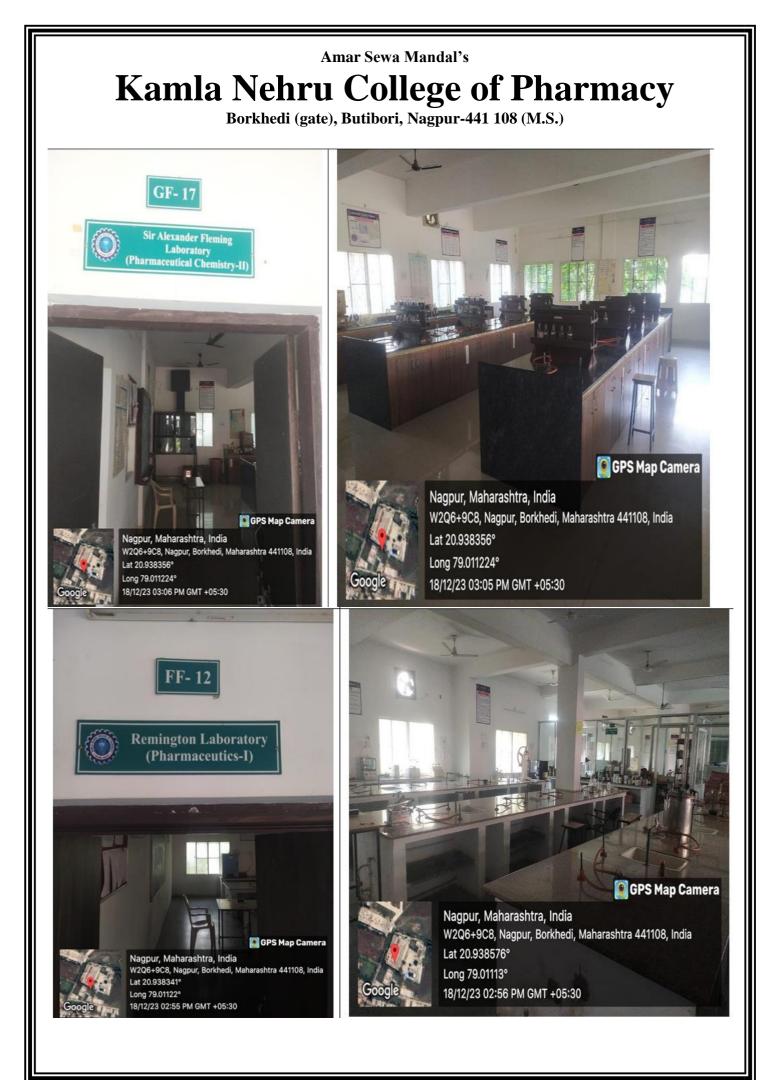

#### Laboratories

The institute features well-equipped and fully functional laboratories, providing students with advanced infrastructural facilities for effective learning. These laboratories are regularly upgraded to meet evolving requirements. They are wellsupported with essential utilities such as water, electricity, gas, and exhaust systems. Each laboratory offers ample working space, and to ensure safety, fire extinguishers and a comprehensive fire safety system are in place, allowing students to work with confidence.