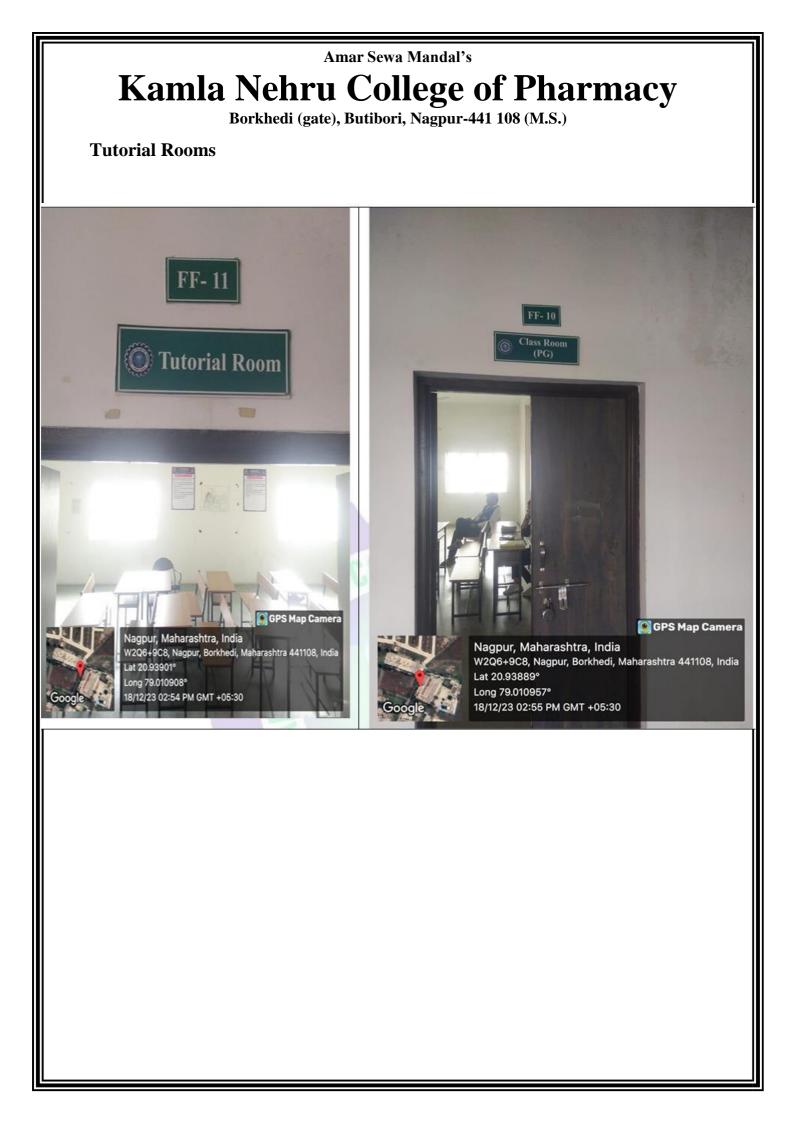

#### **Class Rooms/Tutorial rooms:**

Our classrooms are spacious, well-ventilated, and equipped with comfortable seating arrangements. They are fitted with computers, LCDs, and LAN and Wi-Fi connectivity, providing teachers with the resources for audio-visual-based teaching.