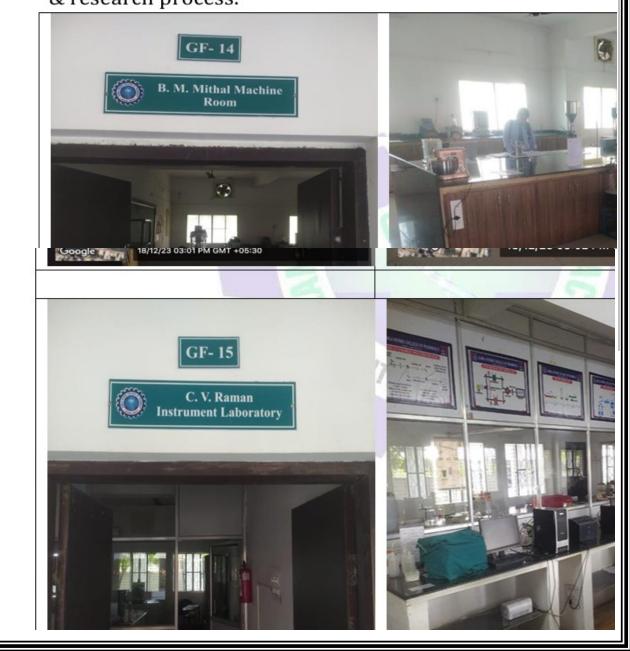

#### **Machine Room/Instrumentation Room**

Apart from general laboratories our Machine Room/ Instrumentation Room are well equipped with highly sophisticated and latest instruments like HPLC,UV Spectrophotometer, Fluidized Bed Processor (FBP), Extruder and Spheronizer, Tablet machines, Dissolution apparatus along with the routinely used analytical instruments like pH meter, Conductivity meter, Flame Photometer, Fluorimeter, Nephelometer, Refractometer, analytical/digital balances to enhance the learning & research process.

research process. Meriane Printer, Conductivity meter, Frame Pri Nephelometer, Refractometer, analytical/digital balances t & research process.